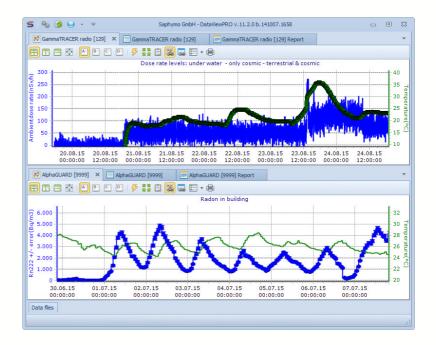

DataVIEW is a user-friendly PC software for retrieving data from measurement devices as well as for analyzing and visualizing. DataVIEW PRO includes besides other sophisticated features a report module which allows free selection of weekdays and/or different times of day.

DataVIEW Light containing the basic functionalities is delivered free of charge along with the handheld devices AlphaE, MiniTRACE and RadTRACE. Alternatively DataVIEW PRO with extended functional range is available. This version allows displaying several parameters in up to four charts enabling the user to compare the measurements of different instruments. Measurement series can be split or merged, zoom and elaborated mathematical functions allow professional data analysis. DataVIEW PRO also provides a report function with individually configurable evaluation and outputs, e.g. for assessing the exposure during the real retention time.