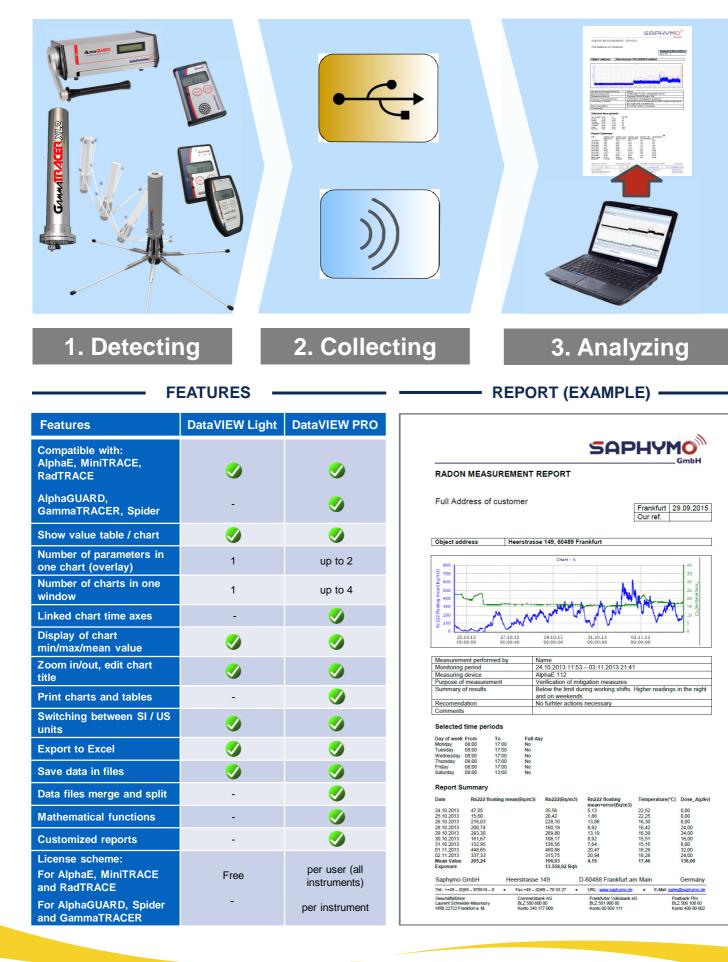

DataVIEW is a user-friendly PC software for retrieving data from measurement devices as well as for analyzing and visualizing. DataVIEW PRO includes besides other sophisticated features a report module which allows free selection of weekdays and/or different times of day.

DataVIEW can directly communicate with AlphaGUARD, GammaTRACER, Spider, MiniTRACE, RadTRACE and AlphaE for parameterization and data readout. The connection is established via IR or USB depending on the interface provided by particular device.

DataVIEW Light containing the basic functionalities is delivered free of charge along with the handheld devices AlphaE, MiniTRACE and RadTRACE. Alternatively DataVIEW PRO with extended functional range is available. This version allows displaying several parameters in up to four charts enabling the user to compare the measurements of different instruments. Measurement series can be split or merged, zoom and elaborated mathematical functions allow professional data analysis. DataVIEW PRO also provides a report function with individually configurable evaluation and outputs, e.g. for assessing the exposure during the real retention time.

DataVIEW Light allows the user to activate DataVIEW PRO for ten test sessions.

www.saphymo.com