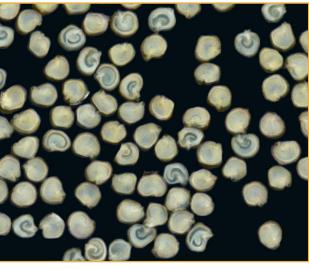

Providing Researchers
with High Resolution
Imaging to Identify the
Finest Details

The PARAMETER®

Cabinet X-ray System

KUBTEC® digital cabinet X-ray systems are designed for research labs, seed banks, botanical gardens, forensic sciences, and QC/QA testing. Every product includes a robust software suite for comprehensive image analysis. With a KUBTEC system, image acquisition is just a click away.



Blended image of Opuntia Seeds

## **PARAMETER®** System Features:

- AEC based fully automated digital imaging with manual option included.
- Bench-top and tower configuration available.
- Up to 2X magnification.
- DIGIMUS® bone mineral density and body composition software available.
- Seed analyzer software available.
- Proprietary Image Blender feature combines X-ray and optical images for the ultimate view of the sample.

## The **PARAMETER**®

Cabinet X-ray System



## **Specifications**

| Detector Size    | 5" x 6" (12 cm x 15 cm)               |
|------------------|---------------------------------------|
| Energy Range     | 20-50 kV                              |
| Power            | 100-130 VAC, 200-250 VAC              |
| Optical Camera   | Included