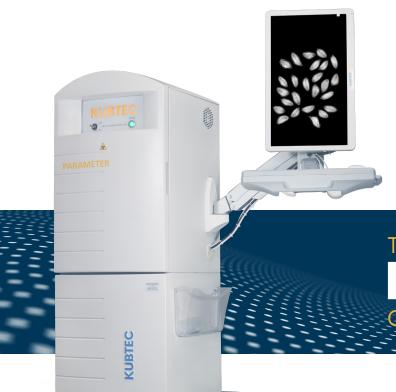

## The **PARAMETER**®

Cabinet X-ray System

## **PARAMETER®** System Features:

- AEC based fully automated digital imaging with manual option included.
- Bench-top and tower configuration available.
- Up to 2X magnification.
- DIGIMUS® bone mineral density and body composition software available.
- Seed analyzer software available.
- Proprietary Image Blender feature combines X-ray and optical images for the ultimate view of the sample.