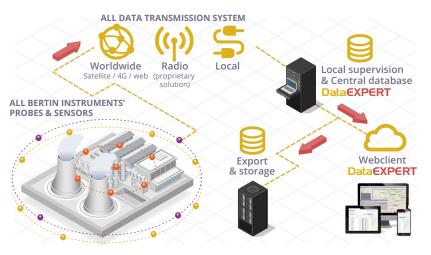

### A software at the core of the system

### Prevent & neutralize network attacks

Safety is ensured by proper architecture and by use of secured protocols, enhanced with our proprietary radio communication systems.

**OPERATING SYSTEM** Installation on computer or server with MS Windows (all versions)

### INSTRUMENTS SUPPORTED

All Bertin Instruments probes and sensors (other sensors on demand)

**TYPE OF MAPS** Static or dynamic GIS maps

**CUSTOMIZED EXPORT FORMAT** xml, IRIX, xls, N42.42

**OPTIONS** Software As A Service (SaaS), Dispersion modelling