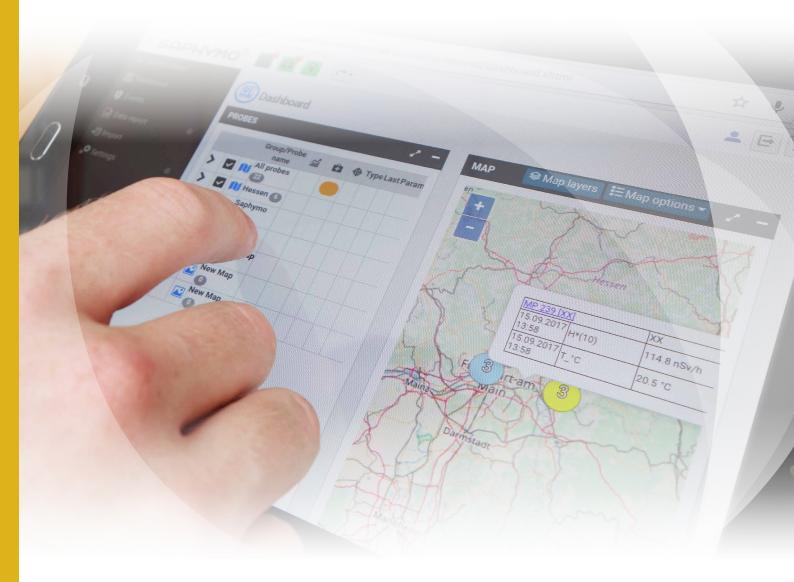

## **DATAEXPERT 10**

Web-based data management solution for radiological monitoring networks

DataEXPERT 10 is a sophisticated solution for **managing**, **charting and evaluating data** collected from radiation

monitoring systems. As it is working through a web-based browser interface, DataEXPERT 10 is available on computer, laptop, tablet or smartphone.

Its **user friendly interface** shows data presentation in charts and tables, and uses static or dynamic GIS maps. Users can have access to the system overview, select a group of instruments or have a look on the station details. Thus, DataEXPERT 10 shows all technological and radiological events.

**Remote setup functions** are available in option for adjusting instruments parameters during routine operations or in emergency situations.