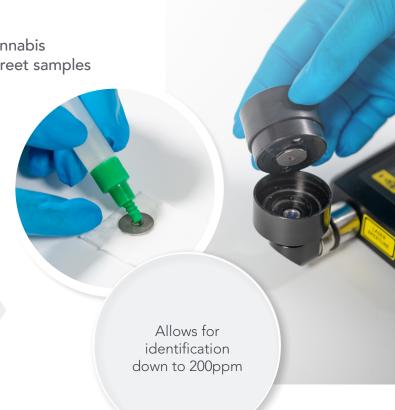

## Quick identification of difficult substances

Heroin • Fentanyl • Meth Amphetamine • Cannabis • Cocaine • Marijuana • Low concentration street samples

The Serstech SERS kit is used together with Serstech 100 Indicator to enhance the capability to identify dark coloured substances or mixtures with very low concentrations. The device is even capable of detecing ppm levels of "street quality" samples of e.g. heroin, fentanyls marijuana and cannabis among others. The Serstech SERS kit is based on patent pending technology used together with disposable SERS surfaces.

In short, the signals from substances are amplified while fluorescence is being reduced. This is made possible thanks to 3D oscillation. The disposable surfaces are available in packs of 20 or 100 pieces together with sample preparation bottles pre-filled with solvent.

## **Product Data**

| C'                                     | 20 44 /452 472:                                                                                                                                                             |
|----------------------------------------|-----------------------------------------------------------------------------------------------------------------------------------------------------------------------------|
| Size                                   | 39 x 44 mm / 1.53 x 1.73 inch                                                                                                                                               |
| Detection level                        | Down to 200 ppm                                                                                                                                                             |
| Weight                                 | 67g / 2.36 oz.                                                                                                                                                              |
| Weight, including case and accessories | 905g / 32 oz.                                                                                                                                                               |
| Included in the package                | Adaptor, 5 x sample preparation bottles containing solvent fluid,<br>5 disposable SERS plates, Allen key for battery exchange, spare LS 14250<br>battery, quick-start guide |
| Solvent                                | Methanol, 3ml / 0.1 fl. oz. (CAS 67-56-1)                                                                                                                                   |
| Battery type                           | Primary lithium battery, LS 14250, 3.6 V Primary lithium-thionyl chloride (LiSOCI2), High energy density, 1/2 AA-size bobbin cell                                           |
| Battery use                            | Approximately 300 measurements                                                                                                                                              |