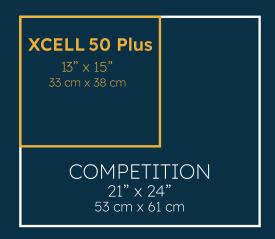

#### Compact.

Designed to be placed directly on the benchtop.

#### **Specifications**

| Internal Dimensions | 13 W x 15 D X 14 H       |
|---------------------|--------------------------|
| External Dimensions | 15.5 W x 20.5 D x 26.5 H |
| Dose Output         | > 1 Gy/min.              |
| Beam Angle          | 40°                      |