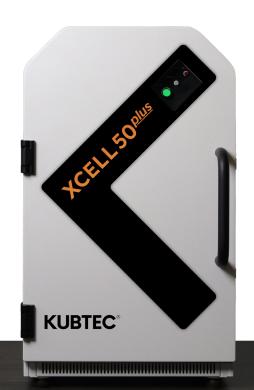

## XCELL 50 plus

# Advanced and User-oriented Benchtop Irradiator for Cell Culture Research.

#### Compact.

Designed to be placed directly on the benchtop.

#### Reliable.

Built to last; proudly manufactured in the USA.

#### Fully Shielded and Safe.

No additional certifications or protective shielding required.