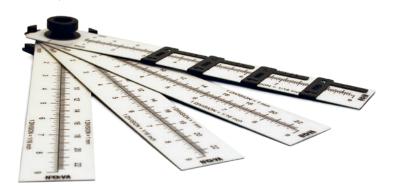

Nova makes storing and reporting results easy. And best of all, Nova will work on all types of X-ray machines, both digital and analogue, and is in full accordance with international standards.

The Nova rulers can be placed in a cross or next to each other in a fan-shaped formation. Each ruler is a sandwich construction consisting of a top visual scale, a scintillating layer and an embedded copper scale (visible on the X-ray image). Four orientation markers that can be placed along the rulers are also included; placed at the borders of the light field these markers are also visible on the X-ray image.

#### Available for delivery are the models Nova "Rad" and Nova "Rad Lite"

The Nova "Rad" contains:

- Four rulers.
- Four orientation markers enabling the orientation of the device to be seen in the X-ray image.
- Suction cup for attachment to a flat surface.