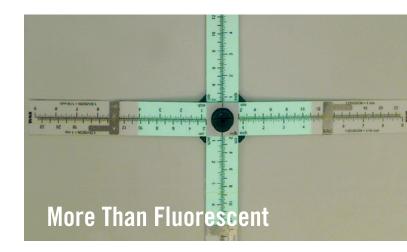

## Check Your Light and X-ray Field the Easy Way

Nova provides the easy way to check your light and X-ray field. A Nova is a star that releases a tremendous burst of energy, becoming temporarily bright. And so it is with the RTI Nova ruler set; when the X-rays hit the surface of the ruler, it too lights-up for all to see. The RTI Nova is much more than a fluorescent screen though; it is a complete solution allowing you to check the extent of the light field as well as the X-ray field. A clear and correct comparison of the fields is made and documented.

Nova makes storing and reporting results easy. And best of all, Nova will work on all types of X-ray machines, both digital and analogue, and is in full accordance with international standards.

The Nova rulers can be placed in a cross or next to each other in a fan-shaped formation. Each ruler is a sandwich construction consisting of a top visual scale, a scintillating layer and an embedded copper scale (visible on the X-ray image). Four orientation markers that can be placed along the rulers are also included; placed at the borders of the light field these markers are also visible on the X-ray image.

Nova provides the easy way to check your light and X-ray field.