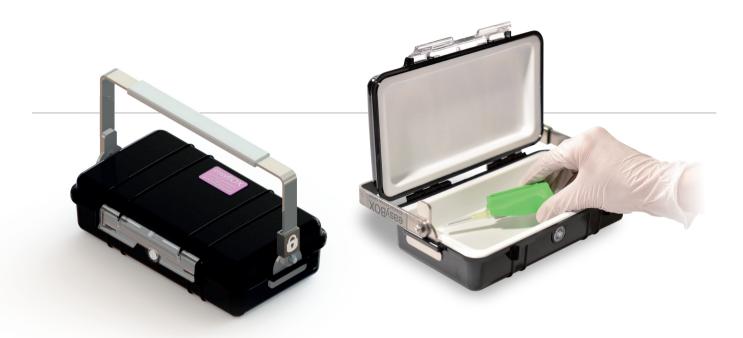

## EASY**BOX HE** CARRIER

SHIELDED CARRIER FOR SYRINGES OF RADIOPHARMACEUTICAL SUBSTANCES

Robustness: shockproof.

**Easy hygiene:** Easy decontamination and cleaning thanks to smooth surfaces made of strong plastic.

**Ergonomics:** optimised weight, swivelling handle for easy opening, lockable to prevent swinging during transport.