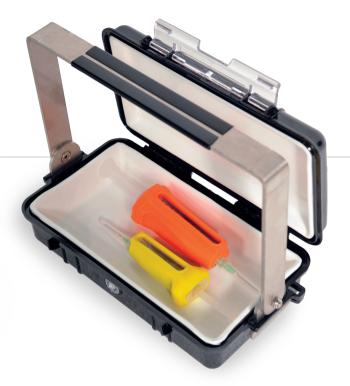

#### Overall dimensions:

L 255 x D 142 x H 145 mm

#### Internal dimensions:

L 195 x D 100 x H 40 mm

Weight: 3.3 kg.