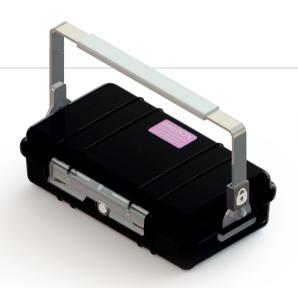

# **EASYBOX**

SHIELDED CARRIER FOR SYRINGES OF RADIOPHARMACEUTICAL SUBSTANCES

**Robustness:** shock resistance.

**Ergonomics:** optimised weight, swivelling handle for easy opening, lockable to prevent swinging during transport.

**Easy decontamination and cleaning** thanks to smooth surfaces made of strong plastic.